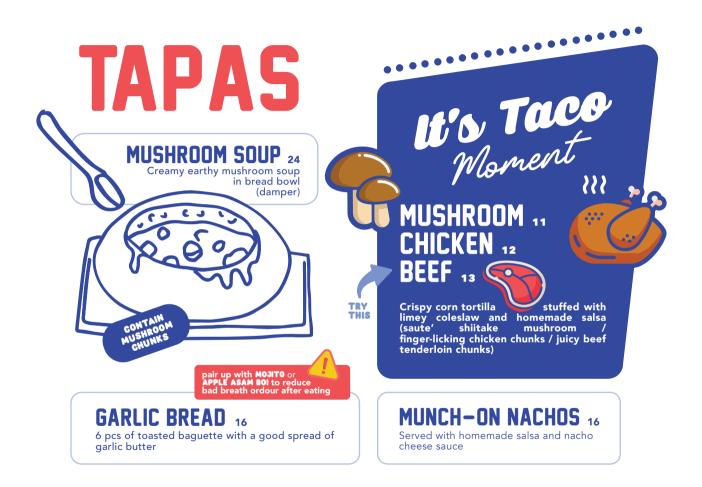

#### EDAMAME 18

MUS

Al natural, Boiled in salty water. Taste the original taste of prime quality green soy bean.

\*Edamame is faintly reminiscent of peas and is buttery with a hint of sweetness and nuttiness. The texture is firmer than a pea, soft, but with a bite.

#### SPICY MALA EDAMAME 20

Pan grilled the boiled goodness edamame, and toss with the good kick of spicy mala seasoning.

#### FRIED CALAMARIES 25

Homemade crispy fried squid rings that come with coleslaw and seafood's best friend - "tartar sauce "

#### EXTRA ADD-ON

\*add-ons are not applicable to single order

Mushrooms - RM5 **Cheese Slices - RM5** Chicken Chunks - RM5 Smoked Duck Slices - RM5 Seafoods - RM6

.

#### •• Homemade Spicy Sauce

Thai sweet chilli base with gentle kick of spiciness and Thai influenced seasonings - definitely a type of our house favourite's spicy condiment!

#### HOW TO EAT EDAMAME?

Just put one EDAMAME POD in your mouth, slide out the EDAMAME BEANS with your teeth, and discard the pods. If vou'd rather not do this every time vou at edamame, vou can first remove the beans from the pods, and then place them in a bowl. To spice up things a little, garnish them with our spicy mala spices.

. . . . . . . . . . . . .

\*All items are subjected to 10% service charge, price are in MYR (RM)

\*Please let us know if you have any food allergies or special dietary needs. All images are for illustration purpose only.