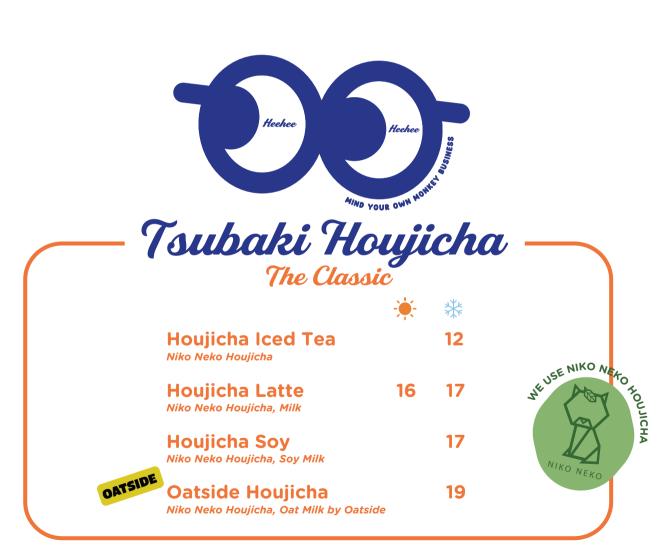

SHEET

USE NIKO NETO MATCHA Heehée **Yuri Matcha** The Classic NIKO NEKO -sid -Sid Matcha Iced Tea Matcha Latte **Matcha Soy** Niko Neko Matcha, Milk Niko Neko Matcha Niko Neko Matcha, Soy Milk **RM 12 RM 16** RM 17 OATSIDE BEST ELLER

\*Kindly head to the cashier to order your cup of Heehee drinks. Images are for illustration purpose only. Kindly advise our staff on any allergy.

**Dirty Matcha** 

Niko Neko Matcha, Coffee

**RM 17** 

**Oatside Matcha** 

Niko Neko Matcha, Oat Milk

**RM 19** 

Matcha Lemonade

Niko Neko Matcha, Lemonade

**RM 13** 

Matcha Wintermelon

Niko Neko Matcha, Wintermelon

**RM 15** 

RM 19

\*Kindly head to the cashier to order your cup of Heehee drinks. Images are for illustration purpose only. Kindly advise our staff on any allergy.

|                                     |                     | 2               | b                                 |                                                                                                                                                                                                                                                                                                                                                                                                                                                                                                                                                                                                                                                                                                                                                                                                                                                                                                                                                                                                                                                                                                                                                                                                                                                                                                                                                                                                                                                                                                                                                                                                                                                                                                                                                                                                                                                                                                                                                                                                                                                                                                                                |                            |
|-------------------------------------|---------------------|-----------------|-----------------------------------|--------------------------------------------------------------------------------------------------------------------------------------------------------------------------------------------------------------------------------------------------------------------------------------------------------------------------------------------------------------------------------------------------------------------------------------------------------------------------------------------------------------------------------------------------------------------------------------------------------------------------------------------------------------------------------------------------------------------------------------------------------------------------------------------------------------------------------------------------------------------------------------------------------------------------------------------------------------------------------------------------------------------------------------------------------------------------------------------------------------------------------------------------------------------------------------------------------------------------------------------------------------------------------------------------------------------------------------------------------------------------------------------------------------------------------------------------------------------------------------------------------------------------------------------------------------------------------------------------------------------------------------------------------------------------------------------------------------------------------------------------------------------------------------------------------------------------------------------------------------------------------------------------------------------------------------------------------------------------------------------------------------------------------------------------------------------------------------------------------------------------------|----------------------------|
|                                     | 5                   | n               | . )                               |                                                                                                                                                                                                                                                                                                                                                                                                                                                                                                                                                                                                                                                                                                                                                                                                                                                                                                                                                                                                                                                                                                                                                                                                                                                                                                                                                                                                                                                                                                                                                                                                                                                                                                                                                                                                                                                                                                                                                                                                                                                                                                                                |                            |
|                                     | eeh                 | DO<br>CONCEPT   |                                   | and the second s | Serve in Takeaw<br>dn 2 te |
|                                     |                     |                 |                                   | Contraction of the second seco | Keawar                     |
|                                     | <b>C</b>            | 00-             | 00                                |                                                                                                                                                                                                                                                                                                                                                                                                                                                                                                                                                                                                                                                                                                                                                                                                                                                                                                                                                                                                                                                                                                                                                                                                                                                                                                                                                                                                                                                                                                                                                                                                                                                                                                                                                                                                                                                                                                                                                                                                                                                                                                                                | dnis                       |
|                                     | Ľġ                  | yee             | e & Tea                           |                                                                                                                                                                                                                                                                                                                                                                                                                                                                                                                                                                                                                                                                                                                                                                                                                                                                                                                                                                                                                                                                                                                                                                                                                                                                                                                                                                                                                                                                                                                                                                                                                                                                                                                                                                                                                                                                                                                                                                                                                                                                                                                                |                            |
|                                     | <b>C</b> 0j         | <b>yee</b><br>* | e & Jea                           | *                                                                                                                                                                                                                                                                                                                                                                                                                                                                                                                                                                                                                                                                                                                                                                                                                                                                                                                                                                                                                                                                                                                                                                                                                                                                                                                                                                                                                                                                                                                                                                                                                                                                                                                                                                                                                                                                                                                                                                                                                                                                                                                              | **                         |
| Espresso                            |                     |                 | Mocha                             | ÷<br>16                                                                                                                                                                                                                                                                                                                                                                                                                                                                                                                                                                                                                                                                                                                                                                                                                                                                                                                                                                                                                                                                                                                                                                                                                                                                                                                                                                                                                                                                                                                                                                                                                                                                                                                                                                                                                                                                                                                                                                                                                                                                                                                        |                            |
|                                     |                     |                 |                                   |                                                                                                                                                                                                                                                                                                                                                                                                                                                                                                                                                                                                                                                                                                                                                                                                                                                                                                                                                                                                                                                                                                                                                                                                                                                                                                                                                                                                                                                                                                                                                                                                                                                                                                                                                                                                                                                                                                                                                                                                                                                                                                                                | **                         |
| Espresso                            | *                   | *               | Mocha                             | 16                                                                                                                                                                                                                                                                                                                                                                                                                                                                                                                                                                                                                                                                                                                                                                                                                                                                                                                                                                                                                                                                                                                                                                                                                                                                                                                                                                                                                                                                                                                                                                                                                                                                                                                                                                                                                                                                                                                                                                                                                                                                                                                             | **                         |
| Espresso<br>Americano               | *<br>11<br>12       | *               | Mocha<br>Affogato                 | 16<br>18<br>4                                                                                                                                                                                                                                                                                                                                                                                                                                                                                                                                                                                                                                                                                                                                                                                                                                                                                                                                                                                                                                                                                                                                                                                                                                                                                                                                                                                                                                                                                                                                                                                                                                                                                                                                                                                                                                                                                                                                                                                                                                                                                                                  | **                         |
| Espresso<br>Americano<br>Long Black | )<br>11<br>12<br>12 | **<br>13<br>13  | Mocha<br>Affogato<br>**Extra Shot | 16<br>18<br>4                                                                                                                                                                                                                                                                                                                                                                                                                                                                                                                                                                                                                                                                                                                                                                                                                                                                                                                                                                                                                                                                                                                                                                                                                                                                                                                                                                                                                                                                                                                                                                                                                                                                                                                                                                                                                                                                                                                                                                                                                                                                                                                  | <b>₩</b><br>17             |