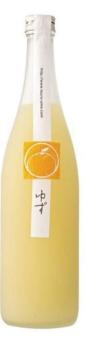

#### **TSURUUME YUZU NIGORI 350**

\*served with complimentary Cucumber Slices and Edamames

#### 鶴梅 ゆず

YUZUSHU from WAKAYAMA PREFECTURE

#### RICH • SWEET • FRAGRANT • FRUITY

A very addictive, refreshing Yuzushu from Heiwa.

Yuzushu is a citrus-driven 'limoncello-style' drink from Japan made from the yuzu citrus fruit. This Heiwa expression is made with yuzu juice and one-year-old junmai sake at a 1:1 ratio, which is a higher ratio of fruit juice than the typical.

Beautifully fresh and aromatic, it's clean and citrusy on the palate with refreshing acidity and tartness. The fruit for this is sourced from Wakayama and is juiced with the peel to bring our both sweet and bitter elements. The zesty acidity is well balanced with juicy sweetness and the ful body of Junmai Sake.

Perfect for summer heatwaves, amazing over ice. Usually served straight on the rocks or with sparkling water as a spritzer.

Country : Japan Alcohol : 7% Volume : 720ml

Heehée

1. sake

HENDRICK'S DISTILLED OF OTTLED IN SECTION