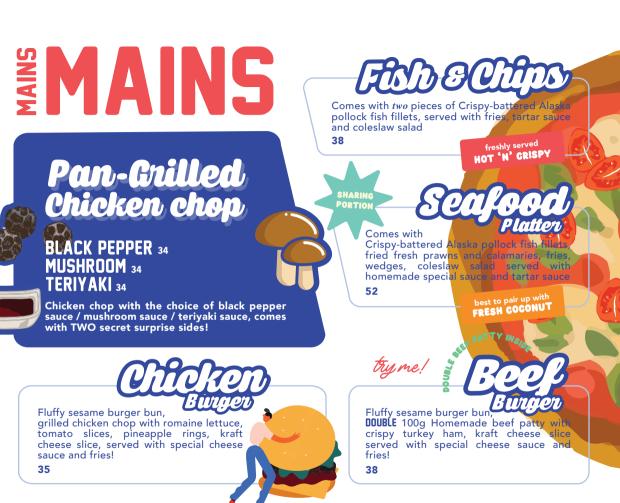

#### CREAMY MUSHROOM PASTA 29

Spaghetti with shiitake mushroom oniony creamy base, parmesan powder, finished with shaved parmesan & parsley

#### AGLIO E OLIO PASTA 29

Spaghetti, with shiitake mushroom, taste garlicky, chili flakes, cherry tomatoes, finished with chopped parsley

#### HOMEMADE PESTO PASTA

Spaghetti, with shiitake mushroom, oniony base, shiitake mushroom, cherry tomato, parmesan powder, finished with shaved parmesan & basil

#### BASILICO PASTA 30

Spaghetti, homemade pomodoro sauce, basil leaf, cherry tomato, finished with shaved parmesan and basil

# WHAT IS AL DENTE? "TO THE TOOTH"

QUITE FIRM TO BITE, NOT COMPLETELY SOFT & LIMP

#### CHICKEN MUSHROOM PASTA 32

ТО ТНЕ ТООТН

Spaghetti with chicken chunks oniony creamy base, parmesan powder, finished with shaved parmesan and parsley

#### CHICKEN PESTO PASTA 32

SERVED AL DENTE

SPAGHETTI

EXTRA: Mushrooms

RM4

MEAT

FREE

Spaghetti, with chicken chunks, oniony base, shiitake mushroom, cherry tomato, parmesan powder, finished with shaved parmesan and basil

#### SMOKEY BEEF BACON CARBONARA 32 GREANY

Spaghetti, smoked beef bacon, cream, generous amount of parmesan powder, egg yolk, finished with shaved parmesan & crispy fried turkey ham and chopped parsley

#### CHICKEN MARINARA 32

Spaghetti, chicken chunks, homemade pomodoro sauce, oregano, cherry tomato, finished with shaved parmesan and basil

#### SEAFOOD MARINARA 36

Spaghetti, prawn, squid, mussels, tiger prawn, homemade pomodoro sauce, oregano, cherry tomato, finished with shaved parmesan and basil