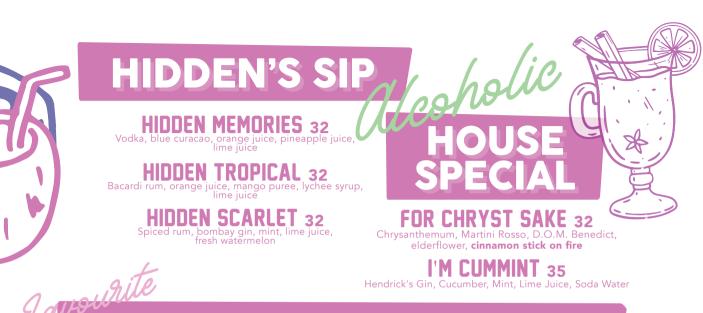

#### **TEOUILA SUNRISE 28**

Tequila, orange juice, grenadine syrup

#### MARGARITA ON THE ROCKS 28

Tequila, triple sec, lime juice, fresh lime

**BLUE LAGOON 28** 

Vodka, triple sec, blue curacao, lime juice, ginger ale

#### **SEX ON THE BEACH 28**

Vodka, peach liquor, orange juice, cranberry juice

**SEA BREEZE** 28 Vodka, triple sec, lime juice, passion fruit, cranberry juice

WHITE RUSSIAN 28

Vodka, Kahlua, milk

#### **CLASSIC MOJITO 30**

Bacardi rum, fresh lime and mint, lime juice, brown sugar, soda water

#### FXNTIC MOJITO 32

MANGO • PASSION FRUIT • RASPBERRY Bacardi rum, fresh lime and mint, lime juice, soda water, choice of mango / passion fruit / raspberry

idden Heehée

**PINA COLADA 30** 

Spiced rum, malibu, coconut cream, pineapple juice

SAND IN THE CRACK 32

Spiced rum, malibu, pineapple juice, cranberry juice

WHISKEY SOUR 32

Whiskey, lime juice, sugar, egg whites

#### LONG ISLAND ICED TEA

Bombay gin, Bacardi rum, vodka, teguila, triple sec, lime juice, coke

#### ADIOS MOTHER F\*\*\*\*R AKA AMF 32

Bombay gin, vodka, Bacardi rum, teguila, whiskey, lime juice, sugar, sprite, blue curacao

#### SPRITZER AKA SPRITZES 28

White wine, sprite

#### **ESPRESSO MARTINI 32** Kahlua, vodka, espresso, sugar

**SHOULDER** 