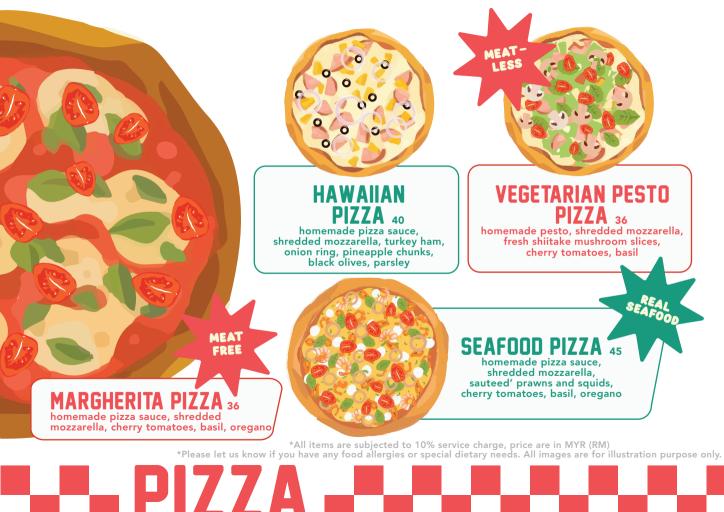

#### HANDMADE PIZZA DOUGH - REAL THIN CRUST - FRE

#### SNOWY POPCORN CHICKEN PIZZA 40

homemade pizza sauce, shredded mozzarella, garlic, cabbage slice, crunchy popcorn chicken cubes coat with homemade special spicy sauce

SMOKED DUCK MANGO PIZZA 43 homemade pizza sauce, shredded mozzarella, rendered smoked duck slices, fresh mango cubes, basil

HOUSE

HIDDEN

CARNIVORO PIZZA 42 Homemade pizza sauce, shredded mozzarella, turkey ham, beef bacon, chicken chunks, onion rings

PIZZA -

HANDMADE PIZZA DOUGH • REAL THIN CRUST • FRESHLY BAKED

#### HANDMADE PIZZA DOUCH . REAL THIN CRUST . FRESHLY BAKED

veu

## **BEEF BACON**

MUSHROOM PIZZA 42 homemade pizza sauce, shredded mozzarella, beef bacon, fresh shiitake mushroom slices

#### PIZZA AL TONNO 45 homemade pizza sauce, shredded mozzarella, onion rings, capers, tuna chunks

PIZZA 🗕