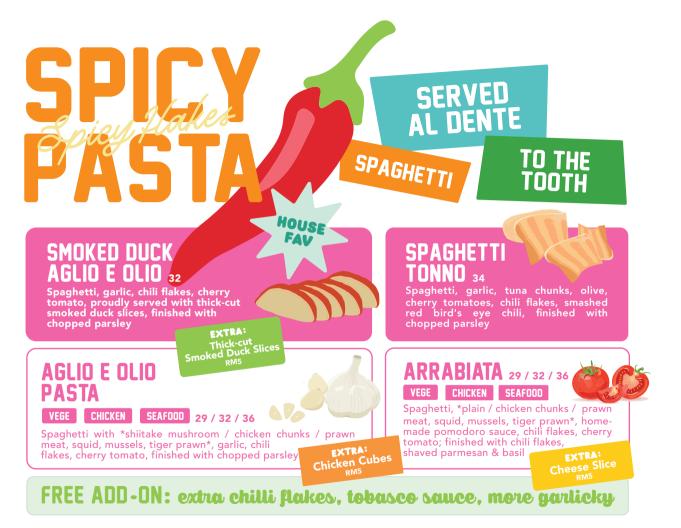

#### CREAMY MUSHROOM PASTA 29

Spaghetti with shiitake mushroom oniony creamy base, parmesan powder, finished with shaved parmesan & parsley

#### AGLIO E OLIO PASTA 29

Spaghetti, with shiitake mushroom, taste garlicky, chili flakes, cherry tomatoes, finished with chopped parsley

#### HOMEMADE PESTO PASTA

Spaghetti, with shiitake mushroom, oniony base, shiitake mushroom, cherry tomato, parmesan powder, finished with shaved parmesan & basil

#### BASILICO PASTA 30

Spaghetti, homemade pomodoro sauce, basil leaf, cherry tomato, finished with shaved parmesan and basil

# WHAT IS AL DENTE? "TO THE TOOTH"

QUITE FIRM TO BITE, NOT COMPLETELY SOFT & LIMP

#### CHICKEN MUSHROOM PASTA 32

ТО ТНЕ ТООТН

Spaghetti with chicken chunks oniony creamy base, parmesan powder, finished with shaved parmesan and parsley

#### CHICKEN PESTO PASTA 32

SERVED AL DENTE

SPAGHETTI

EXTRA: Mushrooms

RM4

MEAT

FREE

Spaghetti, with chicken chunks, oniony base, shiitake mushroom, cherry tomato, parmesan powder, finished with shaved parmesan and basil

#### SMOKEY BEEF BACON CARBONARA 32 GREANY

Spaghetti, smoked beef bacon, cream, generous amount of parmesan powder, egg yolk, finished with shaved parmesan & crispy fried turkey ham and chopped parsley

#### CHICKEN MARINARA 32

Spaghetti, chicken chunks, homemade pomodoro sauce, oregano, cherry tomato, finished with shaved parmesan and basil

#### SEAFOOD MARINARA 36

Spaghetti, prawn, squid, mussels, tiger prawn, homemade pomodoro sauce, oregano, cherry tomato, finished with shaved parmesan and basil